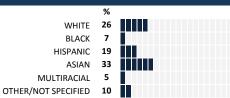

#### **HOW TO READ THIS REPORT**



#### **MEASURE SCORES**

#### Scores are calculated by aggregating the response items in that measure, giving more weight to those reponse items that are harder to agree with.

• Because schools are compared to other schools in the district, performance may be labeled "weak" despite having a majority of positive responses to individual items.



## **RESPONSE RATE**

#### 58% My School's Response Rate

- Results not reported for schools with a response rate less than 30%.
- · Response rate estimated by dividing the school's April 2015 enrollment by total number of children parents report having at the school.

# **SURVEYED PARENT RACE**



#### SCHOOL RECOMMENDATION

How likely are parents to recommend this school, on a scale of 1 to 10?

My School's Average Score

8.9

### **SCHOOL SAFETY**





### SCHOOL COMMUNITY

| My School's Score | 49 | NEUTRAL |
|-------------------|----|---------|
|-------------------|----|---------|

How much do you agree with the following statements about your child's school?



# **QUALITY OF FACILITIES**

| My School's Score | 91 | VERY STRONG |
|-------------------|----|-------------|
|                   |    |             |

How would you rate the quality of the following facilities at your school?



## **PARENT-TEACHER PARTNERSHIP**

that affect the whole school community

| My School's Score | 54 | NEUTRAL |
|-------------------|----|---------|
|-------------------|----|---------|

| Ho