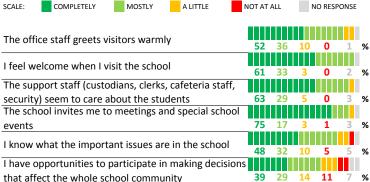

### SCHOOL COMMUNITY

| My School's Score | 49 | NEUTRAL |
|-------------------|----|---------|
|-------------------|----|---------|

How much do you agree with the following statements about your child's school?

## **PARENT-TEACHER PARTNERSHIP**

that affect the whole school community

| My School's Score | 54 | NEUTRAL |
|-------------------|----|---------|
|-------------------|----|---------|

| How much do you agree with the following statement.   | s abou   | t you | ır chil | d's    |      |   |
|-------------------------------------------------------|----------|-------|---------|--------|------|---|
| teacher?                                              |          |       |         |        |      |   |
| SCALE: COMPLETELY MOSTLY A LITTLE                     | NOT AT A | ALL   | N       | O RESP | ONSE |   |
|                                                       |          |       |         |        |      |   |
| The teacher(s) respects me                            |          |       |         |        |      |   |
| The teacher(s) respects me                            | 86       | 10    | 3       | 0      | 1    | % |
| The teacher(s) does his or her best to help my child  |          |       |         |        |      |   |
| learn                                                 | 81       | 16    | 2       | 0      | 1    | % |
| The teacher(s) always has my child's best interest in |          |       |         |        |      |   |
| mind                                                  | 75       | 19    | 4       | 0      | 2    | % |
| I am comfortable sharing my concerns with this        |          |       |         |        |      |   |
| teacher(s)                                            | 79       | 15    | 4       | 0      | 2    | % |
| My child can learn a lot from this teacher(s)         |          |       |         |        |      |   |
|                                                       |          | 16    | 2       | 0      | 2    | % |
| My child will be more successful as an adult because  |          |       |         |        |      |   |
| of this teacher(s)                                    | 72       | 21    | 3       | 0      | 3    | % |
| The teacher(s) let me know what they are working      |          |       |         |        |      |   |
| on in class                                           | 65       | 22    | 7       | 3      | 3    | % |
| The teacher(s) contacts me personally to discuss my   |          |       |         |        |      |   |
| child (strengths, weaknesses)                         | 55       | 24    | 9       | 8      | 4    | % |
| The teacher(s) provides suggestions for how to        |          |       |         |        |      |   |
| support my child in school                            | 66       | 22    | 7       | 3      | 2    | % |
| ••                                                    |          |       |         |        |      |   |