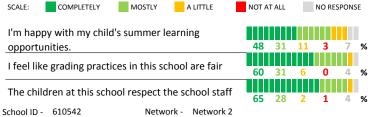

# **ADDITIONAL ITEMS**

| How much do you agree w | vith the following statements? |
|-------------------------|--------------------------------|
|-------------------------|--------------------------------|