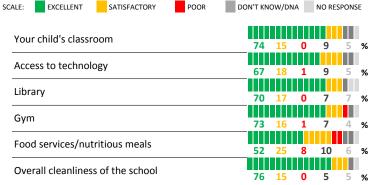

# **QUALITY OF FACILITIES**

| My School's Score | 91 | VERY STRONG |
|-------------------|----|-------------|
|                   |    |             |

How would you rate the quality of the following facilities at your school?