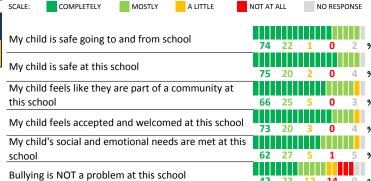

*MEASURE SCORES**

#### Scores are calculated by aggregating the response items in that measure, giving more weight to those reponse items that are harder to agree with.

• Because schools are compared to other schools in the district, performance may be labeled "weak" despite having a majority of positive responses to individual items.



## **RESPONSE RATE**

#### 58% My School's Response Rate

- Results not reported for schools with a response rate less than 30%.
- · Response rate estimated by dividing the school's April 2015 enrollment by total number of children parents report having at the school.

# **SURVEYED PARENT RACE**



#### SCHOOL RECOMMENDATION

How likely are parents to recommend this school, on a scale of 1 to 10?

My School's Average Score

8.9

### **SCHOOL SAFETY**





### SCHOOL COMMUNITY

| My School's Score | 49 | NEUTRAL |
|-------------------|----|---------|
|-------------------|----|---------|

How much do you agree with the following statements about your child's school?



# **QUALITY OF FACILITIES**

| My School's Score | 91 | VERY STRONG |
|-------------------|----|-------------|
|                   |    |             |

How would you rate the quality of the following facilities at your school?



## **PARENT-TEACHER PARTNERSHIP**

that affect the whole school community

| My School's Score | 54 | NEUTRAL |
|-------------------|----|---------|
|-------------------|----|---------|

| How much do you agree with the following statement.   | s abou   | t you | ır chil | d's    |      |   |
|-------------------------------------------------------|