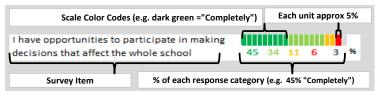

#### **HOW TO READ THIS REPORT**



#### **MEASURE SCORES**

#### Scores are calculated by aggregating the response items in that measure, giving more weight to those reponse items that are harder to agree with.

• Because schools are compared to other schools in the district, performance may be labeled "weak" despite having a majority of positive responses to individual items.



## **RESPONSE RATE**

#### 58% My School's Response Rate

- Results not reported for schools with a response rate less than 30%.
- · Response rate estimated by dividing the school's April 2015 enrollment by total number of children parents report having at the school.

# **SURVEYED PARENT RACE**



#### SCHOOL RECOMMENDATION

How likely are parents to recommend this school, on a scale of 1 to 10?

My School's Average Score

8.9

### **SCHOOL SAFE