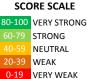

#### **MEASURE SCORES**

#### Scores are calculated by aggregating the response items in that measure, giving more weight to those reponse items that are harder to agree with.

• Because schools are compared to other schools in the district, performance may be labeled "weak" despite having a majority of positive responses to individual items.